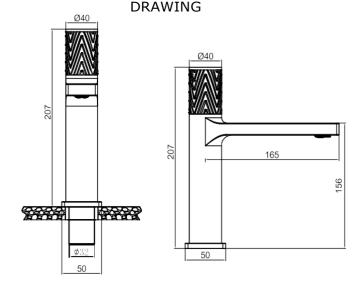

## **SPECIFICATIONS**

Color : Available in Chrome, Matte Gold, Matte Black, Rose Gold,

Gun Grey

: Counter Top Mounting

Operation Pressure (bar): 4.5 Operation Type : Manual Flow Rate (liter) : 5.8 Tap Holes : 1 Holes Material : HBP59 : 207 Height (mm) Depth (mm) : 40 : Round Shape Water Efficiency Rate \*\*\*\*