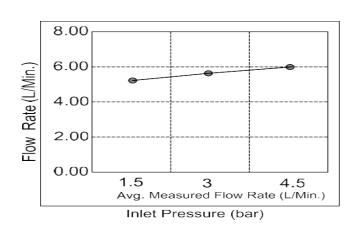

#### FLOW CHART

## **SPECIFICATIONS**

Color : Available in Chrome, Matte Gold, Matte Black, Rose Gold,

Gun Grey

: Counter Top Mounting

Operation Pressure (bar): 4.5 Operation Type : Manual Flow Rate (liter) : 5.8 Tap Holes : 1 Holes Material : HBP59 : 207 Height (mm) Depth (mm) : 40 : Round Shape Water Efficiency Rate \*\*\*\*