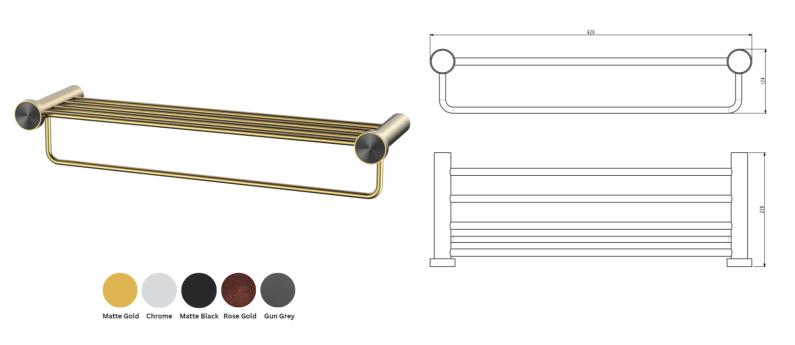

### 390100111292

The Euphoria Towel Shelf is a stylish and functional piece that will add a touch of elegance to any bathroom. This shelf is made of durable brass and has a sleek, modern design. It is also easy to install, making it a great choice for anyone who wants to add a touch of luxury to their bathroom.

### **SPECIFICATIONS**

: Available in Chrome, Matt Black, Gun Grey, Rose Gold, Matt Gold Color

Mounting : Wall Mounted : Hpb59 + SUS304 Material

Height (mm) : 124 Depth (mm) : 620 Shape : Round

#### **DRAWING**