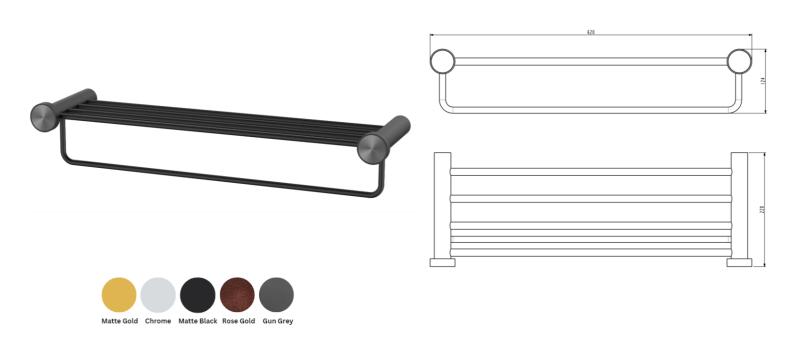

### 390100111291

The Euphoria Towel Shelf is a stylish and functional piece that will add a touch of elegance to any bathroom. This shelf is made of durable brass and has a sleek, modern design. It is also easy to install, making it a great choice for anyone who wants to add a touch of luxury to their bathroom.

### **SPECIFICATIONS**

: Available in Chrome, Matt Black, Gun Grey, Rose Gold, Matt Gold Color

Mounting : Wall Mounted : Hpb59 + SUS304 Material

Height (mm) : 124 Depth (mm) : 620 Shape : Round

#### **DRAWING**