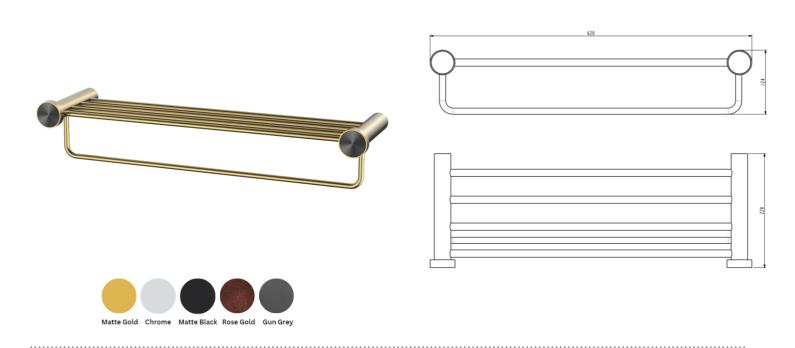

# 390100111290

The Euphoria Towel Shelf is a stylish and functional piece that will add a touch of elegance to any bathroom. This shelf is made of durable brass and has a sleek, modern design. It is also easy to install, making it a great choice for anyone who wants to add a touch of luxury to their bathroom.

# **SPECIFICATIONS**

Color : Available in Chrome, Matt Black, Gun Grey, Rose Gold, Matt Gold

Mounting : Wall Mounted

Material : Hpb59 + SUS304

Height (mm) : 124

Depth (mm) : 620

Shape : Round

# **DRAWING**