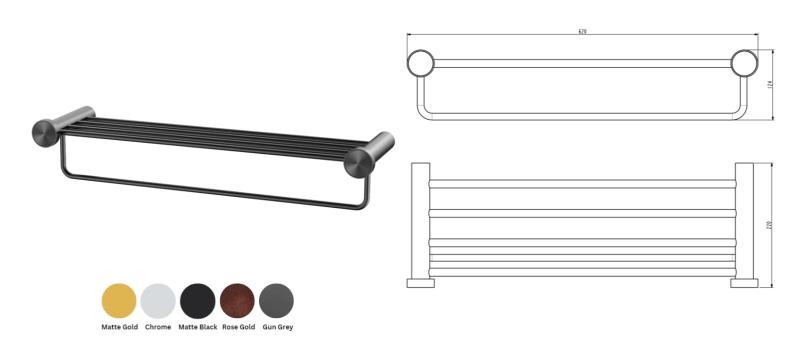

## Casa Milano

Euphoria Towel Shelf Brushed Gun Grey

## 390100111289

The Euphoria Towel Shelf is a stylish and functional piece that will add a touch of elegance to any bathroom. This shelf is made of durable brass and has a sleek, modern design. It is also easy to install, making it a great choice for anyone who wants to add a touch of luxury to their bathroom.

## **SPECIFICATIONS**

Color : Available in Chrome, Matt Black, Gun Grey, Rose Gold, Matt Gold

Mounting : Wall Mounted

Material : Hpb59 + SUS304

Height (mm) : 124

Depth (mm) : 620

Shape : Round