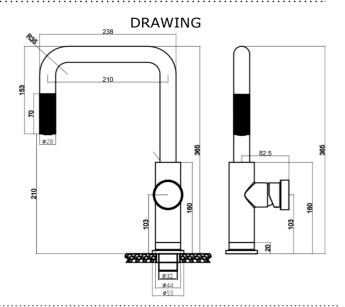

#### **SPECIFICATIONS**

Color : Available in Chrome, Matt Gold, Matt Black, Rose Gold,

Electrophoretic Matt Black

: Counter Top Mounting

Operation Pressure (bar): 4.5 Operation Type : Manual Flow Rate (liter) : 6.9 Tap Holes : 1 Holes Material : HBP59 Brass

Height (mm) : 365 Depth (mm) : 238 : Round Shape

Water Efficiency Rate \*\*\*\*

Matt Black

Inlet Pressure (bar)