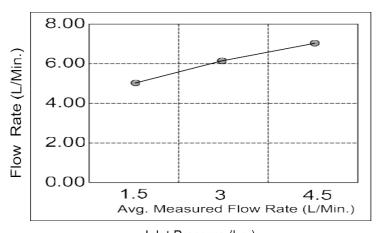

Height (mm) : 365 Depth (mm) : 238 : Round Shape

Water Efficiency Rate \*\*\*\*

Matt Black

Inlet Pressure (bar)