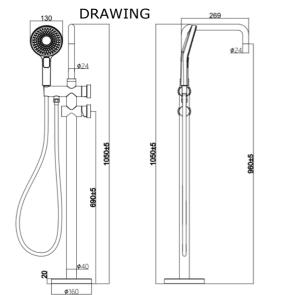

#### SPECIFICATIONS

| Color                   | : Available in Chrome, Matt Gold, Matt Black, Rose Gold, |
|-------------------------|----------------------------------------------------------|
|                         | Gun Grey                                                 |
| Mounting                | : Floor Mounted                                          |
| Operation Pressure (bai | r): 4.5                                                  |
| Operation Type          | : Manual                                                 |
| Flow Rate (liter)       | : 11                                                     |
| Tap Holes               | : 1 Holes                                                |
| Material                | : HBP59 Brass + ABS Hand Shower                          |
| Height (mm)             | : 1050                                                   |
| Depth (mm)              | : 269                                                    |
| Shape                   | : Round                                                  |
| Water Efficiency Rate   | :★★★★★                                                   |