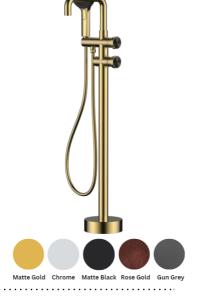

## Casa Milano

Euphoria Free Standing Bathtub Shower Mixer Matt Gold

#### 390100111283

The Luxurious Euphoria Collection is a luxurious and stylish fixture that is sure to add a touch of elegance to any bathroom. The mixer is made of high-quality brass and is finished in chrome. It features a sleek, minimalist design with a round body and a curved spout.

#### SPECIFICATIONS

| Color                   | : Available in Chrome, Matt Gold, Matt Black, Rose Gold, |
|-------------------------|----------------------------------------------------------|
|                         | Gun Grey                                                 |
| Mounting                | : Floor Mounted                                          |
| Operation Pressure (bai | r): 4.5                                                  |
| Operation Type          | : Manual                                                 |
| Flow Rate (liter)       | : 11                                                     |
| Tap Holes               | : 1 Holes                                                |
| Material                | : HBP59 Brass + ABS Hand Shower                          |
| Height (mm)             | : 1050                                                   |
| Depth (mm)              | : 269                                                    |
| Shape                   | : Round                                                  |
| Water Efficiency Rate   | :★★★★★                                                   |