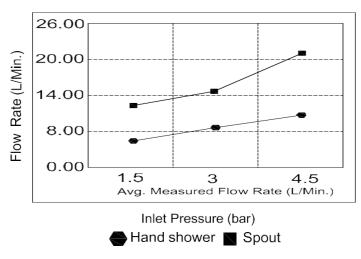

Operation Pressure (bai | r): 4.5                                                  |
| Operation Type          | : Manual                                                 |
| Flow Rate (liter)       | : 11                                                     |
| Tap Holes               | : 1 Holes                                                |
| Material                | : HBP59 Brass + ABS Hand Shower                          |
| Height (mm)             | : 1050                                                   |
| Depth (mm)              | : 269                                                    |
| Shape                   | : Round                                                  |
| Water Efficiency Rate   | :★★★★★                                                   |



## FLOW CHART





# TECHNOLOGY







ECO Smart



Leak Proof

Durable Materials

Follow us - casamilanouae (f) (in) (p)

www.casamilanoitaly.com

Email us - info@casamilanoitaly.com WHATSAPP & TOLL FREE



WHATSAPP & TOLL 800 9394