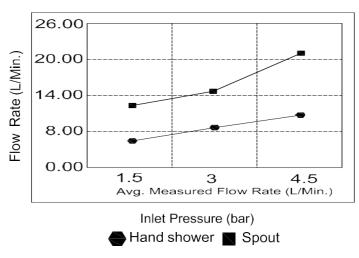

|
| Operation Type                | : Manual                                                 |
| Flow Rate (liter)             | : 11                                                     |
| Tap Holes                     | : 1 Holes                                                |
| Material                      | : HBP59 Brass + ABS Hand Shower                          |
| Height (mm)                   | : 1050                                                   |
| Depth (mm)                    | : 269                                                    |
| Shape                         | : Round                                                  |
| Water Efficiency Rate         | : <b>***</b>                                             |



# FLOW CHART





# TECHNOLOGY









oof Durable Materials

als ECO Smart





Follow us - casamilanouae (f) (a) (b) (c) (in) (p) www.casamilanoitaly.com Email us - info@casamilanoitaly.com WHATSAPP & TOLL FREE

800 9394