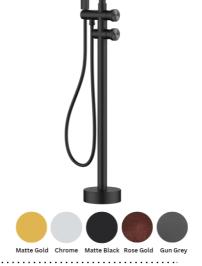

#### SPECIFICATIONS

| Color                         | : Available in Chrome, Matt Gold, Matt Black, Rose Gold, |
|-------------------------------|----------------------------------------------------------|
|                               | Gun Grey                                                 |
| Mounting                      | : Floor Mounted                                          |
| Operation Pressure (bar): 4.5 |                                                          |
| Operation Type                | : Manual                                                 |
| Flow Rate (liter)             | : 11                                                     |
| Tap Holes                     | : 1 Holes                                                |
| Material                      | : HBP59 Brass + ABS Hand Shower                          |
| Height (mm)                   | : 1050                                                   |
| Depth (mm)                    | : 269                                                    |
| Shape                         | : Round                                                  |
| Water Efficiency Rate         | : <b>***</b>                                             |