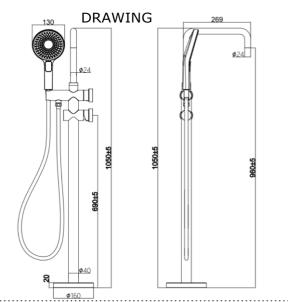

#### SPECIFICATIONS

| Color                         | : Available in Chrome, Matt Gold, Matt Black, Rose Gold, |
|-------------------------------|----------------------------------------------------------|
|                               | Gun Grey                                                 |
| Mounting                      | : Floor Mounted                                          |
| Operation Pressure (bar): 4.5 |                                                          |
| Operation Type                | : Manual                                                 |
| Flow Rate (liter)             | : 11                                                     |
| Tap Holes                     | : 1 Holes                                                |
| Material                      | : HBP59 Brass + ABS Hand Shower                          |
| Height (mm)                   | : 1050                                                   |
| Depth (mm)                    | : 269                                                    |
| Shape                         | : Round                                                  |
| Water Efficiency Rate         | : <b>***</b>                                             |