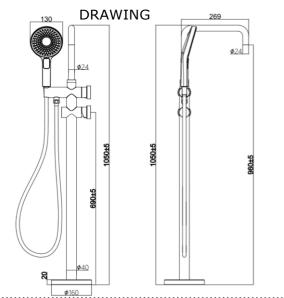

#### SPECIFICATIONS

| Color                         | : Available in Chrome, Matt Gold, Matt Black, Rose Gold, |
|-------------------------------|----------------------------------------------------------|
|                               | Gun Grey                                                 |
| Mounting                      | : Floor Mounted                                          |
| Operation Pressure (bar): 4.5 |                                                          |
| Operation Type                | : Manual                                                 |
| Flow Rate (liter)             | : 11                                                     |
| Tap Holes                     | : 1 Holes                                                |
| Material                      | : HBP59 Brass + ABS Hand Shower                          |
| Height (mm)                   | : 1050                                                   |
| Depth (mm)                    | : 269                                                    |
| Shape                         | : Round                                                  |
| Water Efficiency Rate         | : <b>***</b>                                             |