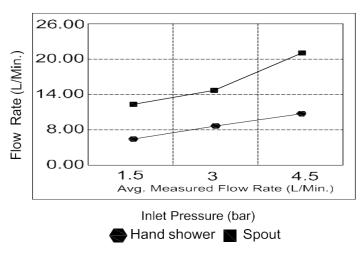

|
| Operation Type                | : Manual                                                 |
| Flow Rate (liter)             | : 11                                                     |
| Tap Holes                     | : 1 Holes                                                |
| Material                      | : HBP59 Brass + ABS Hand Shower                          |
| Height (mm)                   | : 1050                                                   |
| Depth (mm)                    | : 269                                                    |
| Shape                         | : Round                                                  |
| Water Efficiency Rate         | : <b>***</b>                                             |



# FLOW CHART





# TECHNOLOGY









Durable Materials

ECO Smart





Follow us - casamilanouae (f) (a) (b) (c) (in) (p) www.casamilanoitaly.com Email us - info@casamilanoitaly.com WHATSAPP & TOLL FREE

800 9394