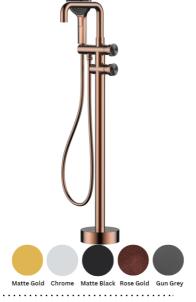

#### SPECIFICATIONS

| Color                         | : Available in Chrome, Matt Gold, Matt Black, Rose Gold, |
|-------------------------------|----------------------------------------------------------|
|                               | Gun Grey                                                 |
| Mounting                      | : Floor Mounted                                          |
| Operation Pressure (bar): 4.5 |                                                          |
| Operation Type                | : Manual                                                 |
| Flow Rate (liter)             | : 11                                                     |
| Tap Holes                     | : 1 Holes                                                |
| Material                      | : HBP59 Brass + ABS Hand Shower                          |
| Height (mm)                   | : 1050                                                   |
| Depth (mm)                    | : 269                                                    |
| Shape                         | : Round                                                  |
| Water Efficiency Rate         | : <b>***</b>                                             |