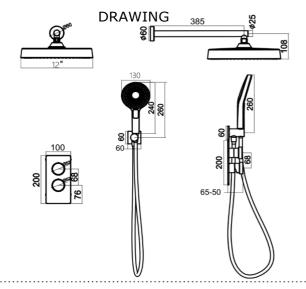

: HBP59 Brass + ABS Head Shower + ABS Hand Shower Material

Height (mm) : 1340 Depth (mm) : 355 Shape : Round \*\*\*\* Water Efficiency Rate