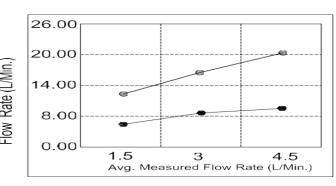

wer Set Matt Gold

#### 390100111279

The Luxurious Euphoria Collection is a high-end shower system that is sure to add a touch of luxury to your bathroom. It features a concealed body, meaning that all of the plumbing is hidden behind the wall. This gives the shower system a clean and streamlined look. It is made of high-quality materials and is sure to last for years to come. It is also easy to install and maintain.

### **SPECIFICATIONS**

Color : Available in Chrome, Matt Gold, Matt Black, Rose Gold,

Gun Grey

Mounting : Concealed

Operation Pressure (bar): 4.5 Operation Type : Manual Flow Rate (liter) : 10 Tap Holes : 2 Holes

: HBP59 Brass + ABS Head Shower + ABS Hand Shower Material

Height (mm) : 1340 Depth (mm) : 355 Shape : Round \*\*\*\* Water Efficiency Rate



## FLOW CHART



Inlet Pressure (bar) Hand shower Head shower



#### **TECHNOLOGY**







**Durable Materials** 



**ECO Smart** 





Follow us - casamilanouae











800 9394

Email us - info@casamilanoitaly.com