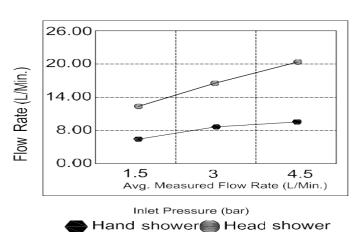

hower Set Matt Black

#### 390100111278

The Luxurious Euphoria Collection is a high-end shower system that is sure to add a touch of luxury to your bathroom. It features a concealed body, meaning that all of the plumbing is hidden behind the wall. This gives the shower system a clean and streamlined look. It is made of high-quality materials and is sure to last for years to come. It is also easy to install and maintain.

### **SPECIFICATIONS**

Color : Available in Chrome, Matt Gold, Matt Black, Rose Gold,

Gun Grey

Mounting : Concealed

Operation Pressure (bar): 4.5
Operation Type : Manual
Flow Rate (liter) : 10
Tap Holes : 2 Holes

Material : HBP59 Brass + ABS Head Shower + ABS Hand Shower

Height (mm) : 1340

Depth (mm) : 355

Shape : Round

Water Efficiency Rate :



### FLOW CHART



**DRAWING** 

### **TECHNOLOGY**







E



**Durable Materials** 

**ECO Smart** 



Follow us - casamilanouae











800 9394