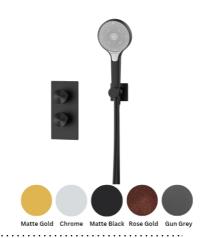

### **SPECIFICATIONS**

Color : Available in Chrome, Matt Gold, Matt Black, Rose Gold,

Gun Grey

Mounting : Concealed

Operation Pressure (bar): 4.5
Operation Type : Manual
Flow Rate (liter) : 10
Tap Holes : 2 Holes