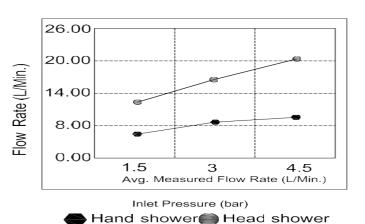

er Set Rose Gold

#### 390100111277

The Luxurious Euphoria Collection is a high-end shower system that is sure to add a touch of luxury to your bathroom. It features a concealed body, meaning that all of the plumbing is hidden behind the wall. This gives the shower system a clean and streamlined look. It is made of high-quality materials and is sure to last for years to come. It is also easy to install and maintain.

### **SPECIFICATIONS**

Color : Available in Chrome, Matt Gold, Matt Black, Rose Gold,

Gun Grey

Mounting : Concealed

Operation Pressure (bar): 4.5 Operation Type : Manual Flow Rate (liter) : 10 Tap Holes : 2 Holes

: HBP59 Brass + ABS Head Shower + ABS Hand Shower Material

Height (mm) : 1340 Depth (mm) : 355 Shape : Round

\*\*\*\* Water Efficiency Rate



## FLOW CHART





### **TECHNOLOGY**







Leak Proof **Durable Materials** 

**ECO Smart**