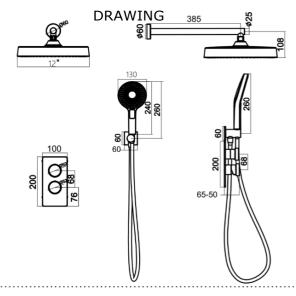

: HBP59 Brass + ABS Head Shower + ABS Hand Shower Material

Height (mm) : 1340 Depth (mm) : 355 Shape : Round

\*\*\*\* Water Efficiency Rate