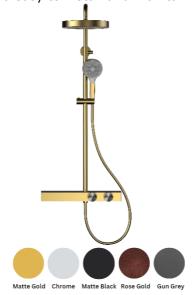

### Casa Milano

Euphoria Three Way Rain Shower Set Matt Gold

#### **SPECIFICATIONS**

Color : Available in Chrome, Matt Gold, Matt Black, Rose Gold,

Gun Grey

: Wall Mounted Mounting

Operation Pressure (bar): 4.5 Operation Type : Manual Flow Rate (liter) : 10 Tap Holes : 2 Holes