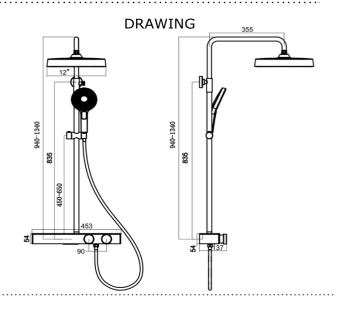

#### **SPECIFICATIONS**

Color : Available in Chrome, Matt Gold, Matt Black, Rose Gold,

Gun Grey

: Wall Mounted Mounting

Operation Pressure (bar): 4.5 Operation Type : Manual Flow Rate (liter) : 10 Tap Holes : 2 Holes

: HBP59 Brass + ABS Head Shower + ABS Hand Shower Material

: 1340 Height (mm) Depth (mm) : 355 Shape : Round

Water Efficiency Rate \*\*\*\*