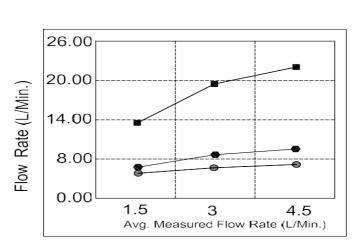

### Casa Milano

Euphoria Three Way Rain Shower Set Matt Gold

#### 390100111275

The Luxurious Euphoria Collection is a high-end shower system that is sure to add a touch of luxury to your bathroom. The set includes a three-way rain shower head, a hand shower, a shower hose, and a shower arm. It is made of high-quality materials and is sure to last for years to come. It is also easy to install and maintain.

#### **SPECIFICATIONS**

Color : Available in Chrome, Matt Gold, Matt Black, Rose Gold,

Gun Grey

: Wall Mounted Mounting

Operation Pressure (bar): 4.5 Operation Type : Manual Flow Rate (liter) : 10 Tap Holes : 2 Holes

: HBP59 Brass + ABS Head Shower + ABS Hand Shower Material

: 1340 Height (mm) Depth (mm) : 355 Shape : Round

Water Efficiency Rate \*\*\*\*



#### FLOW CHART





## **TECHNOLOGY**



Leak Proof





**ECO Smart** 





Follow us - casamilanouae

www.casamilanoitaly.com