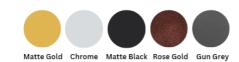

### **SPECIFICATIONS**

Color : Available in Chrome, Matt Gold, Matt Black, Rose Gold,

Gun Grey

: Counter Top Mounting

Operation Pressure (bar): 4.5 Operation Type : Manual Flow Rate (liter) : 6.4 Tap Holes : 2 Holes : HBP59 Material : 85 Height (mm) Spout Length (mm) : 210 Shape : Rectangle Water Efficiency Rate \*\*\*\*