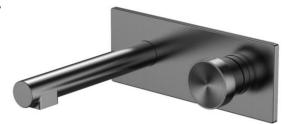

### Casa Milano

Euphoria Concealed Basin Mixer With Pop Up Waste Brushed Gun Grey

#### 390100111272

The Luxurious Euphoria Collection Concealed Basin Mixer, It has a sleek, modern design with a rectangular body and a short, curved spout. It is made of high-quality brass, featuring a pop-up waste.