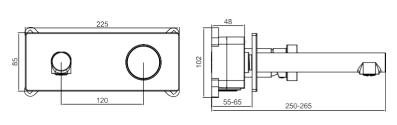

## **TECHNICAL DATA SHEET**



### Casa Milano

Euphoria Concealed Basin Mixer With Pop Up Waste Brushed Gun Grey

#### 390100111272

The Luxurious Euphoria Collection Concealed Basin Mixer, It has a sleek, modern design with a rectangular body and a short, curved spout. It is made of high-quality brass, featuring a pop-up waste.

### **SPECIFICATIONS**

Color : Available in Chrome, Matt Gold, Matt Black, Rose Gold,

Gun Grey

: Counter Top Mounting

Operation Pressure (bar): 4.5 Operation Type : Manual Flow Rate (liter) : 6.4 Tap Holes : 2 Holes : HBP59 Material : 85 Height (mm) Spout Length (mm) : 210 Shape : Rectangle Water Efficiency Rate \*\*\*\*





### FLOW CHART



Avg. Measured Flow Rate (L/Min.)

# **DRAWING**



### **TECHNOLOGY**











**Durable Materials** 

**ECO Smart** 



Follow us - casamilanouae