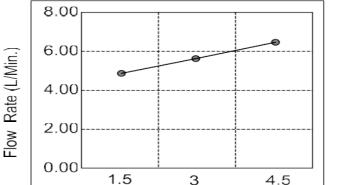

### FLOW CHART

Avg. Measured Flow Rate (L/Min.)

### **SPECIFICATIONS**

Color : Available in Chrome, Matt Gold, Matt Black, Rose Gold,

Gun Grey

: Counter Top Mounting

Operation Pressure (bar): 4.5 Operation Type : Manual Flow Rate (liter) : 6.4 Tap Holes : 2 Holes : HBP59 Material : 85 Height (mm) Spout Length (mm) : 210 Shape : Rectangle Water Efficiency Rate \*\*\*\*