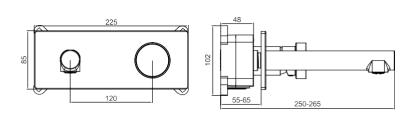

## **TECHNICAL DATA SHEET**



### Casa Milano

Euphoria Concealed Basin Mixer With Pop Up Waste Matt Black

#### 390100111270

The Luxurious Euphoria Collection Concealed Basin Mixer, It has a sleek, modern design with a rectangular body and a short, curved spout. It is made of high-quality brass, featuring a pop-up waste.

### **SPECIFICATIONS**

Color : Available in Chrome, Matt Gold, Matt Black, Rose Gold,

Gun Grey

: Counter Top Mounting

Operation Pressure (bar): 4.5 Operation Type : Manual Flow Rate (liter) : 6.4 Tap Holes : 2 Holes : HBP59 Material : 85 Height (mm) Spout Length (mm) : 210 Shape : Rectangle Water Efficiency Rate \*\*\*\*





### FLOW CHART



3

Avg. Measured Flow Rate (L/Min.)

# **DRAWING**



### **TECHNOLOGY**

0.00



Flow Rate (L/Min.)



1.5







**Durable Materials** 

**ECO Smart** 





Follow us - casamilanouae







4.5







Email us - info@casamilanoitaly.com