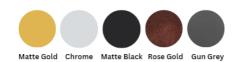

### **SPECIFICATIONS**

Color : Available in Chrome, Matt Gold, Matt Black, Rose Gold,

Gun Grey

: Counter Top Mounting

Operation Pressure (bar): 4.5 Operation Type : Manual Flow Rate (liter) : 6.4 Tap Holes : 2 Holes : HBP59 Material : 85 Height (mm) Spout Length (mm) : 210 Shape : Rectangle Water Efficiency Rate \*\*\*\*