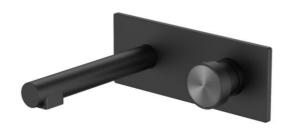

### Casa Milano

Euphoria Concealed Basin Mixer With Pop Up Waste Matt Black

#### 390100111270

The Luxurious Euphoria Collection Concealed Basin Mixer, It has a sleek, modern design with a rectangular body and a short, curved spout. It is made of high-quality brass, featuring a pop-up waste.