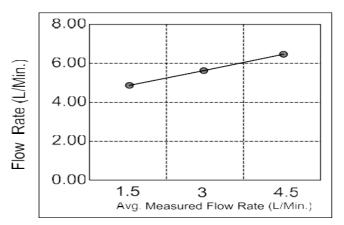

## TECHNICAL DATA SHEET



### Casa Milano

Euphoria Concealed Basin Mixer With Pop Up Waste Rose Gold

#### 390100111269

The Luxurious Euphoria Collection Concealed Basin Mixer, It has a sleek, modern design with a rectangular body and a short, curved spout. It is made of high-quality brass, featuring a pop-up waste.

### **SPECIFICATIONS**

Color : Available in Chrome, Matt Gold, Matt Black, Rose Gold,

Gun Grey

Mounting : Counter Top

Operation Pressure (bar): 4.5 Operation Type : Manual Flow Rate (liter) : 6.4 Tap Holes : 2 Holes : HBP59 Material : 85 Height (mm) Spout Length (mm) : 210 Shape : Rectangle Water Efficiency Rate \*\*\*\*





### FLOW CHART



# DRAWING



### **TECHNOLOGY**



Leak Proof



**Durable Materials** 









Follow us - casamilanouae