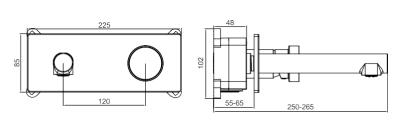

## TECHNICAL DATA SHEET



### Casa Milano

Euphoria Concealed Basin Mixer With Pop Up Waste Rose Gold

#### 390100111269

The Luxurious Euphoria Collection Concealed Basin Mixer, It has a sleek, modern design with a rectangular body and a short, curved spout. It is made of high-quality brass, featuring a pop-up waste.

### **SPECIFICATIONS**

Color : Available in Chrome, Matt Gold, Matt Black, Rose Gold,

Gun Grey

Mounting : Counter Top

Operation Pressure (bar): 4.5 Operation Type : Manual Flow Rate (liter) : 6.4 Tap Holes : 2 Holes : HBP59 Material : 85 Height (mm) Spout Length (mm) : 210 Shape : Rectangle Water Efficiency Rate \*\*\*\*





### FLOW CHART



# DRAWING



### **TECHNOLOGY**



Leak Proof



**Durable Materials** 









Follow us - casamilanouae