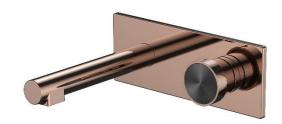

### Casa Milano

Euphoria Concealed Basin Mixer With Pop Up Waste Rose Gold

#### 390100111269

The Luxurious Euphoria Collection Concealed Basin Mixer, It has a sleek, modern design with a rectangular body and a short, curved spout. It is made of high-quality brass, featuring a pop-up waste.