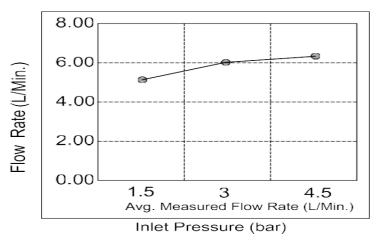

### FLOW CHART

### **SPECIFICATIONS**

Color : Available in Chrome, Matt Gold, Matt Black, Rose Gold,

Gun Grey

Mounting : Counter Top

Operation Pressure (bar): 4.5

Operation Type : Manual

Flow Rate (liter) : 6.4

Tap Holes : 1 Holes