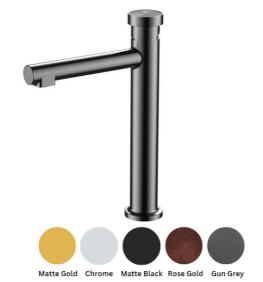

## Casa Milano

Euphoria Art Basin Mixer With Pop Up Waste Brushed Gun Grey

### **SPECIFICATIONS**

Color : Available in Chrome, Matt Gold, Matt Black, Rose Gold,

Gun Grey

Mounting : Counter Top

Operation Pressure (bar): 4.5

Operation Type : Manual

Flow Rate (liter) : 6.4

Tap Holes : 1 Holes