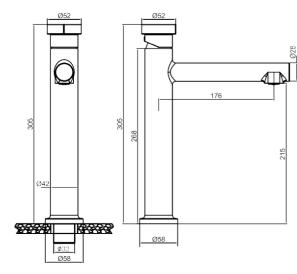

### **DRAWING**

Material : HBP59

Height (mm) : 305

Depth (mm) : 52

Shape : Round

Water Efficiency Rate :★★★★