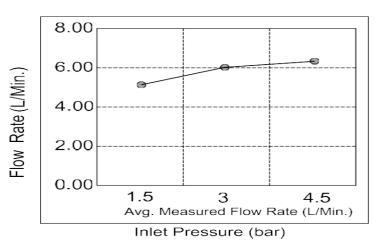

# **TECHNICAL DATA SHEET**



## Casa Milano

Euphoria Art Basin Mixer With Pop Up Waste Matt Gold

#### 390100111267

The Luxurious Euphoria Collection Art Basin Mixer, It has a sleek, minimalist design with a round, cylindrical body and a short, curved spout. Featuring a pop-up waste.

#### **SPECIFICATIONS**

Color : Available in Chrome, Matt Gold, Matt Black, Rose Gold,

Gun Grey

: Counter Top Mounting

Operation Pressure (bar): 4.5 Operation Type : Manual Flow Rate (liter) : 6.4 Tap Holes : 1 Holes : HBP59 Material Height (mm) : 305 Depth (mm) : 52 : Round Shape

Water Efficiency Rate \*\*\*\*



#### FLOW CHART



### **DRAWING**



#### **TECHNOLOGY**









**Durable Materials** 

**ECO Smart** 





Follow us - casamilanouae