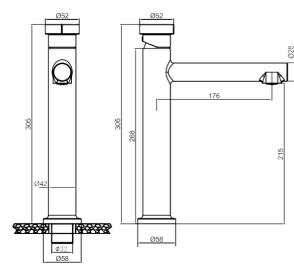

# **TECHNICAL DATA SHEET**



## Casa Milano

Euphoria Art Basin Mixer With Pop Up Waste Matt Gold

#### 390100111267

The Luxurious Euphoria Collection Art Basin Mixer, It has a sleek, minimalist design with a round, cylindrical body and a short, curved spout. Featuring a pop-up waste.

#### **SPECIFICATIONS**

Color : Available in Chrome, Matt Gold, Matt Black, Rose Gold,

Gun Grey

: Counter Top Mounting

Operation Pressure (bar): 4.5 Operation Type : Manual Flow Rate (liter) : 6.4 Tap Holes : 1 Holes : HBP59 Material Height (mm) : 305 Depth (mm) : 52 : Round Shape

Water Efficiency Rate \*\*\*\*



#### FLOW CHART



### **DRAWING**



#### **TECHNOLOGY**









**Durable Materials** 

**ECO Smart** 





Follow us - casamilanouae