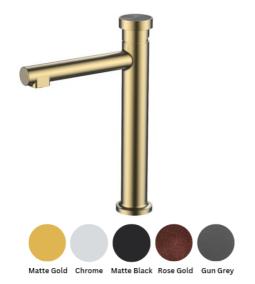

#### **SPECIFICATIONS**

Color : Available in Chrome, Matt Gold, Matt Black, Rose Gold,

Gun Grey

: Counter Top Mounting

Operation Pressure (bar): 4.5 Operation Type : Manual Flow Rate (liter) : 6.4 Tap Holes : 1 Holes : HBP59 Material Height (mm) : 305 Depth (mm) : 52 : Round Shape