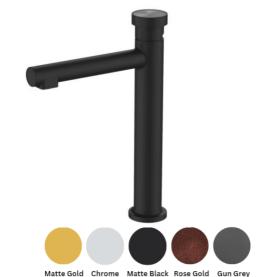

## Casa Milano

Euphoria Art Basin Mixer With Pop Up Waste Matt Black

#### 390100111266

The Luxurious Euphoria Collection Art Basin Mixer, It has a sleek, minimalist design with a round, cylindrical body and a short, curved spout. Featuring a pop-up waste.

### **SPECIFICATIONS**

Color : Available in Chrome, Matt Gold, Matt Black, Rose Gold,

Gun Grey

Mounting : Counter Top

Operation Pressure (bar): 4.5
Operation Type : Manual
Flow Rate (liter) : 6.4
Tap Holes : 1 Holes
Material : HBP59
Height (mm) : 305
Depth (mm) : 52
Shape : Round