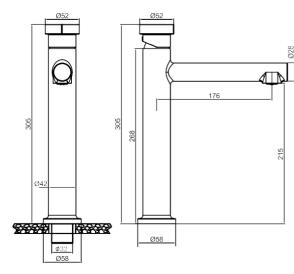

### **DRAWING**

### **SPECIFICATIONS**

Color : Available in Chrome, Matt Gold, Matt Black, Rose Gold,

Gun Grey

Mounting : Counter Top

Operation Pressure (bar): 4.5
Operation Type : Manual
Flow Rate (liter) : 6.4
Tap Holes : 1 Holes
Material : HBP59
Height (mm) : 305
Depth (mm) : 52
Shape : Round