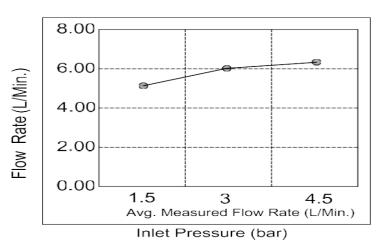

# **TECHNICAL DATA SHEET**



## Casa Milano

Euphoria Art Basin Mixer With Pop Up Waste Matt Black

#### 390100111266

The Luxurious Euphoria Collection Art Basin Mixer, It has a sleek, minimalist design with a round, cylindrical body and a short, curved spout. Featuring a pop-up waste.

### **SPECIFICATIONS**

Color : Available in Chrome, Matt Gold, Matt Black, Rose Gold,

Gun Grey

Mounting : Counter Top

Operation Pressure (bar): 4.5
Operation Type : Manual
Flow Rate (liter) : 6.4
Tap Holes : 1 Holes
Material : HBP59
Height (mm) : 305
Depth (mm) : 52
Shape : Round

Water Efficiency Rate :★★★★



### FLOW CHART



### **DRAWING**



### **TECHNOLOGY**







Leak Proof D

**Durable Materials** 

ECO Smart





Follow us - casamilanouae