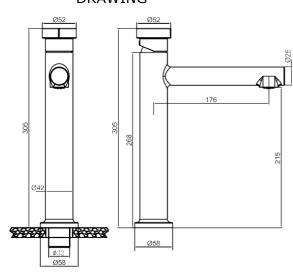

## **DRAWING**

## **SPECIFICATIONS**

Color : Available in Chrome, Matt Gold, Matt Black, Rose Gold,

Gun Grey

Mounting : Counter Top

Operation Pressure (bar): 4.5
Operation Type : Manual
Flow Rate (liter) : 6.4
Tap Holes : 1 Holes
Material : HBP59
Height (mm) : 305
Depth (mm) : 52
Shape : Round