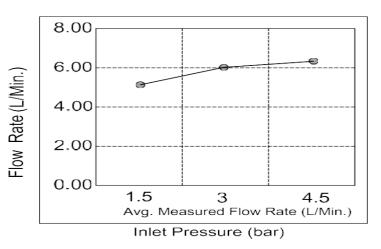

# **TECHNICAL DATA SHEET**



## Casa Milano

Euphoria Art Basin Mixer With Pop Up Waste Rose Gold

### 390100111265

The Luxurious Euphoria Collection Art Basin Mixer, It has a sleek, minimalist design with a round, cylindrical body and a short, curved spout. Featuring a pop-up waste.

## **SPECIFICATIONS**

Color : Available in Chrome, Matt Gold, Matt Black, Rose Gold,

Gun Grey

Mounting : Counter Top

Operation Pressure (bar): 4.5
Operation Type : Manual
Flow Rate (liter) : 6.4
Tap Holes : 1 Holes
Material : HBP59
Height (mm) : 305
Depth (mm) : 52
Shape : Round

Water Efficiency Rate :★★★★



## FLOW CHART



## **DRAWING**



## **TECHNOLOGY**









**Durable Materials** 

ECO Smart





Follow us - casamilanouae