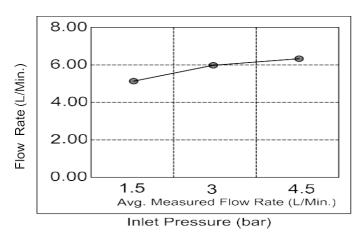

### FLOW CHART

#### SPECIFICATIONS

| Color                    | : Available in Chrome, Matte Gold, Matte Black, Rose Gold, |   |
|--------------------------|------------------------------------------------------------|---|
|                          | Gun Grey                                                   |   |
| Mounting                 | : Deck Mounted                                             |   |
| Operation Pressure (bar) | ):4.5                                                      |   |
| Operation Type           | : Manual                                                   | ~ |
| Flow Rate (liter)        | : 6.4                                                      |   |
| Tap Holes                | : 1 Holes                                                  |   |
| Material                 | : HBP59                                                    |   |
| Height (mm)              | : 195                                                      |   |
| Depth (mm)               | : 52                                                       |   |
| Shape                    | : Round                                                    |   |
| Water Efficiency Rate    | ÷★★★★                                                      | N |
|                          |                                                            |   |