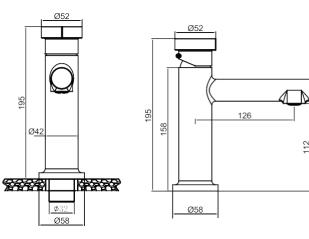

#### DRAWING

Matte Gold Chrome Matte Black Rose Gold

#### SPECIFICATIONS

| Color                    | : Available in Chrome, Matte Gold, Matte Black, Rose Gold, |   |
|--------------------------|------------------------------------------------------------|---|
|                          | Gun Grey                                                   |   |
| Mounting                 | : Deck Mounted                                             |   |
| Operation Pressure (bar) | ):4.5                                                      |   |
| Operation Type           | : Manual                                                   | ~ |
| Flow Rate (liter)        | : 6.4                                                      |   |
| Tap Holes                | : 1 Holes                                                  |   |
| Material                 | : HBP59                                                    |   |
| Height (mm)              | : 195                                                      |   |
| Depth (mm)               | : 52                                                       |   |
| Shape                    | : Round                                                    |   |
| Water Efficiency Rate    | ÷★★★★                                                      | N |
|                          |                                                            |   |