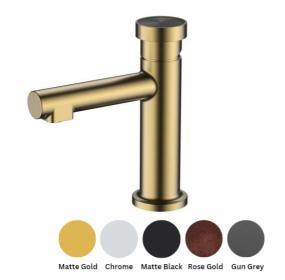

## Casa Milano

Euphoria Basin Mixer With Pop Up Waste Matt Gold

#### 390100111263

The Luxurious Euphoria Collection Basin Mixer, It has a sleek, minimalist design with a round, cylindrical body and a short, curved spout. Featuring a pop-up waste.

### **SPECIFICATIONS**

Color : Available in Chrome, Matt Gold, Matt Black, Rose Gold,

Gun Grey

: Deck Mounted Mounting

Operation Pressure (bar): 4.5 Operation Type : Manual Flow Rate (liter) : 6.4 Tap Holes : 1 Holes : HBP59 Material Height (mm) : 195 Depth (mm) : 52 : Round Shape