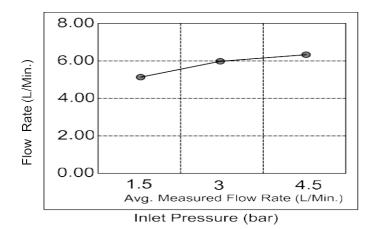

### FLOW CHART

### **SPECIFICATIONS**

Color : Available in Chrome, Matt Gold, Matt Black, Rose Gold,

Gun Grey

: Deck Mounted Mounting

Operation Pressure (bar): 4.5 Operation Type : Manual Flow Rate (liter) : 6.4 Tap Holes : 1 Holes : HBP59 Material Height (mm) : 195 Depth (mm) : 52 : Round Shape