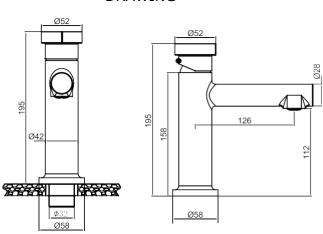

### **DRAWING**

### **SPECIFICATIONS**

Color : Available in Chrome, Matt Gold, Matt Black, Rose Gold,

Gun Grey

: Deck Mounted Mounting

Operation Pressure (bar): 4.5 Operation Type : Manual Flow Rate (liter) : 6.4 Tap Holes : 1 Holes : HBP59 Material Height (mm) : 195 Depth (mm) : 52 : Round Shape