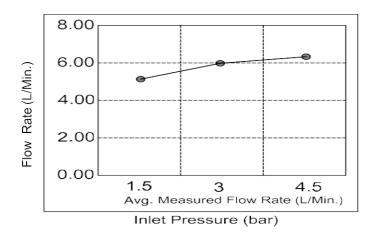

## **FLOW CHART**

### **SPECIFICATIONS**

Color : Available in Chrome, Matt Gold, Matt Black, Rose Gold,

Gun Grey

Mounting : Deck Mounted

Operation Pressure (bar): 4.5 Operation Type : Manual Flow Rate (liter) : 6.4 Tap Holes : 1 Holes : HBP59 Material Height (mm) : 195 Depth (mm) : 52 : Round Shape Water Efficiency Rate