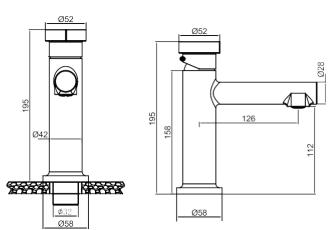

### **DRAWING**

### **SPECIFICATIONS**

Color : Available in Chrome, Matt Gold, Matt Black, Rose Gold,

Gun Grey

Mounting : Deck Mounted

Operation Pressure (bar): 4.5 Operation Type : Manual Flow Rate (liter) : 6.4 Tap Holes : 1 Holes : HBP59 Material Height (mm) : 195 Depth (mm) : 52 : Round Shape Water Efficiency Rate