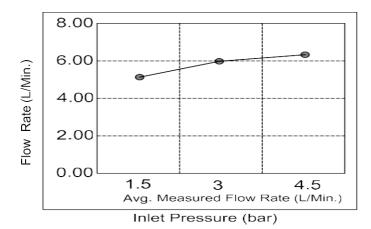

### FLOW CHART

### **SPECIFICATIONS**

Color : Available in Chrome, Matte Gold, Matte Black, Rose Gold,

Gun Grey

Mounting : Deck Mounted

Operation Pressure (bar): 4.5

Operation Type : Manual

Flow Rate (liter) : 6.4

Tap Holes : 1 Holes