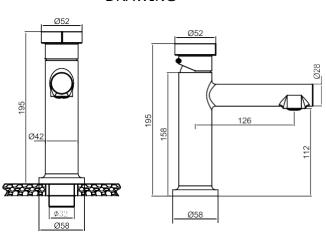

### **DRAWING**

Material : HBP59

Height (mm) : 195

Depth (mm) : 52

Shape : Round

Water Efficiency Rate :★★★★