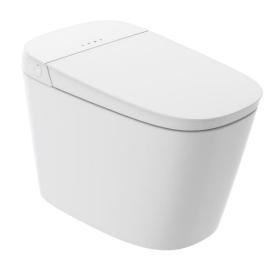

#### **CASA MILANO**

DOMATO SMART WC S-TRAP DUAL FLUSH

#### 390100110944

| SPECIFICATIONS |                       |              |
|----------------|-----------------------|--------------|
| •              | COLOR                 | WHITE        |
| •              | ТҮРЕ                  | WATER CLOSET |
| •              | MATERIAL              | CERAMIC      |
| •              | TOILET ROUGH IN (MM)  | 305          |
| •              | HEIGHT (MM)           | 475          |
| •              | WIDTH (MM)            | 400          |
| •              | FLUSH VOLUME          | 6L/4.5L      |
| •              | SHAPE                 | D - SHAPE    |
| •              | RATED VOLTAGE AC (V)  | 220          |
| •              | RATED FREQUENCY (HZ)  | 50           |
| •              | RATED POWER (W)       | 1015         |
| •              | POWER CORD LENGTH (M) | 1.5          |

## **TECHNICAL INFORMATION**

- SURFACE OF THE CISTERN IS COVERED BY FOAM WHICH CAN PREVENT DROPLET FORMATION.
- HEATING METHOD: INSTANT HEATING
- FLUSHING MODE: SIPHONIC JET
- WORKING PRESSURE RANGE: 0.08-0.8 Mpa
- FEATURES:
  - o REAR CLEANING
  - FRONT CLEANING
  - HEATED SEAT
  - DRYING DEVICE
  - SOFT LIGHT FOR NIGHT USAGE
  - AUTOMATIC FLUSHING
  - FOOT SENSOR FLUSHING, ETC
- DEODORANT, ANTI-BACTERIAL SEAT