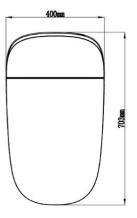

# **DRAWING**

Unit: mm

#### 390100110944

| SPECIFICATIONS |                       |              |
|----------------|-----------------------|--------------|
| •              | COLOR                 | WHITE        |
| •              | ТҮРЕ                  | WATER CLOSET |
| •              | MATERIAL              | CERAMIC      |
| •              | TOILET ROUGH IN (MM)  | 305          |
| •              | HEIGHT (MM)           | 475          |
| •              | WIDTH (MM)            | 400          |
| •              | FLUSH VOLUME          | 6L/4.5L      |
| •              | SHAPE                 | D - SHAPE    |
| •              | RATED VOLTAGE AC (V)  | 220          |
| •              | RATED FREQUENCY (HZ)  | 50           |
| •              | RATED POWER (W)       | 1015         |
| •              | POWER CORD LENGTH (M) | 1.5          |