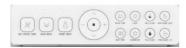

## **TECHNICAL INFORMATION**

- SURFACE OF THE CISTERN IS COVERED BY FOAM WHICH CAN PREVENT DROPLET FORMATION.
- HEATING METHOD: INSTANT HEATING
- FLUSHING MODE: SIPHONIC JET
- WORKING PRESSURE RANGE: 0.08-0.8 Mpa
- FEATURES:
  - o REAR CLEANING
  - FRONT CLEANING
  - HEATED SEAT
  - DRYING DEVICE
  - SOFT LIGHT FOR NIGHT USAGE
  - AUTOMATIC FLUSHING
  - FOOT SENSOR FLUSHING, ETC
- DEODORANT, ANTI-BACTERIAL SEAT