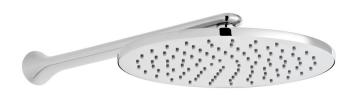

## **SPECIFICATION** SHEET

**COLLECTION: ARRONDI** 

PRODUCT CODE: ARR-HEAD/SA-CP

SHOWER TYPE

Shower Head

PLUMBING SYSTEM SUITABILITY

Pumped System, Combination Boiler, Pressurised System

**MOUNTING** 

Wall Mounted

**STYLE** 

Round, Traditional, Contemporary

WITH AIR-INJECTION TECHNOLOGY

No

**FUNCTIONS** 

**RUB-CLEAN NOZZLES** 

Yes

**SELF-CLEANING** 

WITH SHOWER ARM

tel: 01934 74466 email: sales@vado.com

www.vado.com

## SPECIFICATION SHEET

**COLLECTION: ARRONDI** 

PRODUCT CODE: ARR-HEAD/SA-CP

SHOWER HEAD SIZE

250mm (10") diameter

**COLLECTION NAME** 

Arrondi

**FINISH** 

Chrome

RECOMMENDED FLOW REGULATOR

FR-SHOWER/9-PLA

MINIMUM OPERATING PRESSURE

1.0 Bar MP

**GUARANTEE** 

15 Year Guarantee

tel: 01934 744466 email: sales@vado.com