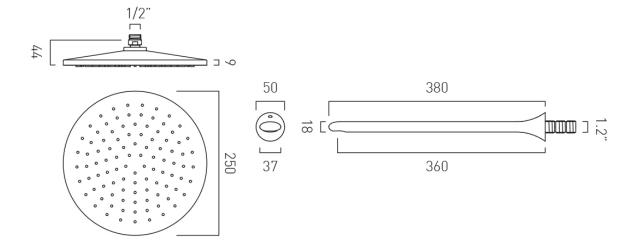

## TECHNICAL DRAWING

**COLLECTION: ARRONDI** 

PRODUCT CODE: ARR-HEAD/SA-CP

tel: 01934 744466 email: sales@vado.com

www.vado.com

## SPECIFICATION SHEET

**COLLECTION: ARRONDI** 

PRODUCT CODE: ARR-HEAD/SA-CP

SHOWER HEAD SIZE

250mm (10") diameter

**COLLECTION NAME** 

Arrondi

**FINISH** 