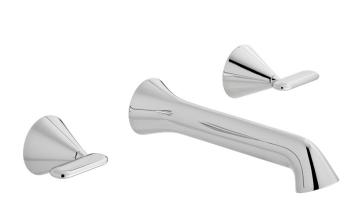

# SPECIFICATION SHEET

**COLLECTION: ARRONDI** 

PRODUCT CODE: ARR-109-CP

## **TAP TYPE**

Basin Mixer

# **COLLECTION NAME**

Arrondi

### **FINISH**

Chrome