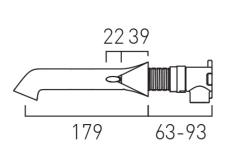

# TECHNICAL DRAWING

**COLLECTION: ARRONDI** 

PRODUCT CODE: ARR-109-CP

www.vado.com