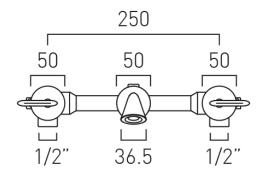

# TECHNICAL DRAWING

**COLLECTION: ARRONDI** 

PRODUCT CODE: ARR-109-CP

www.vado.com

# SPECIFICATION SHEET

**COLLECTION: ARRONDI** 

PRODUCT CODE: ARR-109-CP

WITH WATER FLOW AERATOR

Yes

**CONNECTIONS / FITTINGS** 

2 x 1/2" female connections

**SPARE PARTS** 

cold ceramic cartridge FL-203-LTC hot ceramic cartridge

FL-203-RTC

**STYLE** 

Round, Traditional, Contemporary, Lever Handles

**HOLES** 

3 Hole

**MOUNTING** 

Wall Mounted

PLUMBING SYSTEM SUITABILITY

Pumped System, Combination Boiler, Pressurised System

tel: 01934 744466 email: sales@vado.com

www.vado.com