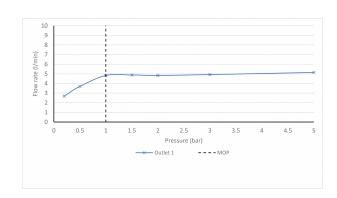

### RECOMMENDED FLOW REGULATOR

5 I/min flow regulator fitted as standard

## MINIMUM OPERATING PRESSURE

1.0 Bar MP