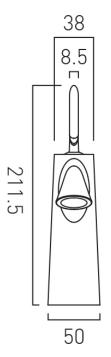

# TECHNICAL DRAWING

**COLLECTION: ARRONDI** 

PRODUCT CODE: ARR-100/SB-CP

www.vado.com

35mm

**STYLE** 

Round, Traditional, Contemporary

**HOLES** 

1 hole

MOUNTING

**Deck Mounted** 

PLUMBING SYSTEM SUITABILITY