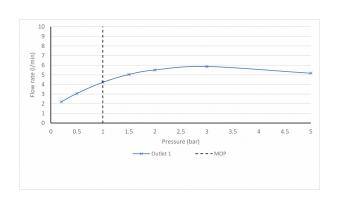

### RECOMMENDED FLOW REGULATOR

5 I/min flow regulator fitted as standard

## MINIMUM OPERATING PRESSURE

1.0 Bar MP