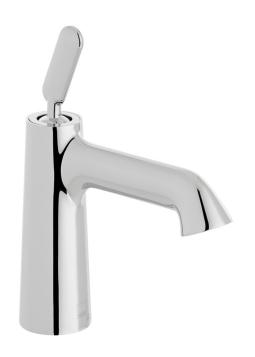

## **TAP TYPE**

Basin Mixer

# **COLLECTION NAME**

Arrondi

### **FINISH**

Chrome

# HANDLES

Single Lever