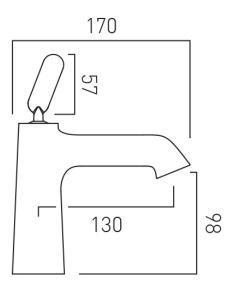

# TECHNICAL DRAWING

**COLLECTION: ARRONDI** 

PRODUCT CODE: ARR-100/SB-CP

www.vado.com

35mm

**STYLE** 

Round, Traditional, Contemporary

**HOLES** 

1 hole

MOUNTING

**Deck Mounted** 

PLUMBING SYSTEM SUITABILITY