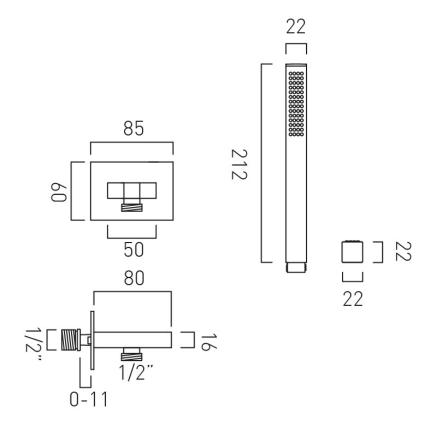

# TECHNICAL DRAWING

COLLECTION: SHOWERING SOLUTIONS PRODUCT CODE: IND-SFMKW0/SQ-BLK

tel: 01934 744466 email: sales@vado.com

www.vado.com