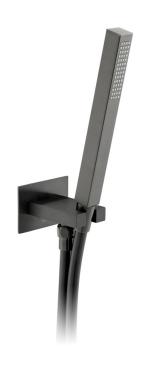

### **MOUNTING**

Wall Mounted

# **CONNECTIONS / FITTINGS**

1/2" inlet

# HOSE

with 150cm hose

## WITH OUTLET / BRACKET

with Integrated Outlet and Bracket

## **FINISH**

Brushed Black

tel: 01934 74466 email: sales@vado.com

www.vado.com

WHERE INSPIRATION FLOWS
TAPS | SHOWERS | ACCESSORIES