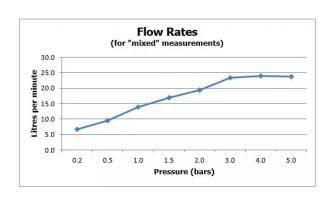

## SPECIFICATION SHEET



COLLECTION: SHOWERING SOLUTIONS PRODUCT CODE: IND-S0/30-BLK





### SHOWER TYPE

Shower Head

## PLUMBING SYSTEM SUITABILITY

Pumped System, Combination Boiler, Pressurised System

#### **CONNECTIONS / FITTINGS**

1/2" female inlet

#### WITH AIR-INJECTION TECHNOLOGY

Nο

### **FUNCTIONS**

1

## **RUB-CLEAN NOZZLES**

Yes

## **SELF-CLEANING**

ΝO

#### SHOWER HEAD SIZE

300mm (12")

### **COLLECTION NAME**

**Showering Solutions** 

tel: 01934 74466 email: sales@vado.com

www.vado.com

WHERE INSPIRATION FLOWS
TAPS | SHOWERS | ACCESSORIES



## SPECIFICATION SHEET

**COLLECTION: SHOWERING SOLUTIONS** 

PRODUCT CODE: IND-SQ/30-BLK

**FINISH** 

**GUARANTEE** 

**Brushed Black** 

15 Year Guarantee

MINIMUM OPERATING PRESSURE

1.0 Bar MP

tel: 01934 744466 email: sales@vado.com

www.vado.com





# TECHNICAL DRAWING

**COLLECTION: SHOWERING SOLUTIONS*