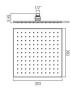

#### SHOWER HEAD SIZE

300mm (12")

# TECHNICAL DRAWING

**COLLECTION: SHOWERING SOLUTIONS** 

PRODUCT CODE: IND-SQ/30-BLK

tel: 01934 744466 email: sales@vado.com

www.vado.com