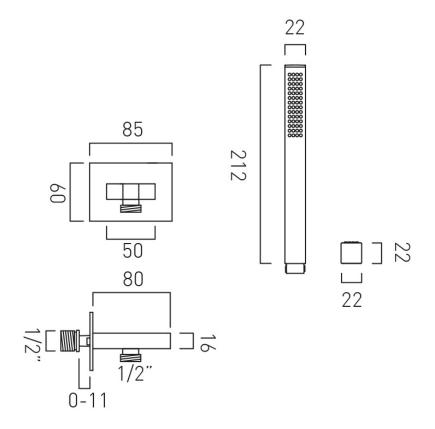

# TECHNICAL DRAWING

COLLECTION: SHOWERING SOLUTIONS PRODUCT CODE: IND-SFMKW0/SQ-BRN

tel: 01934 744466 email: sales@vado.com

www.vado.com