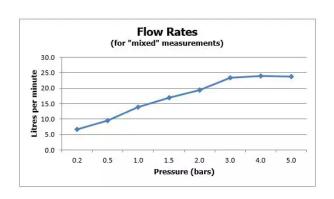

# SPECIFICATION SHEET



COLLECTION: SHOWERING SOLUTIONS

PRODUCT CODE: IND-SQ/30-BRN





# SHOWER TYPE

Shower Head

# PLUMBING SYSTEM SUITABILITY

Pumped System, Combination Boiler, Pressurised System

### **CONNECTIONS / FITTINGS**

1/2" female inlet

### WITH AIR-INJECTION TECHNOLOGY

Nο

# **FUNCTIONS**

1

# **RUB-CLEAN NOZZLES**

Yes

### **SELF-CLEANING**

No

### SHOWER HEAD SIZE

300mm (12")

### **COLLECTION NAME**

**Showering Solutions** 

tel: 01934 74466 email: sales@vado.com

www.vado.com

WHERE INSPIRATION FLOWS
TAPS | SHOWERS | ACCESSORIES



# SPECIFICATION SHEET

**COLLECTION: SHOWERING SOLUTIONS** 

PRODUCT CODE: IND-SQ/30-BRN

**FINISH** 

**GUARANTEE** 

**Brushed Nickel** 

15 Year Guarantee

MINIMUM OPERATING PRESSURE

1.0 Bar MP

tel: 01934 744466 email: sales@vado.com

www.vado.com



# TECHNICAL DRAWING

**COLLECTION: SHOWERING SOLUTIONS** 

PRODUC