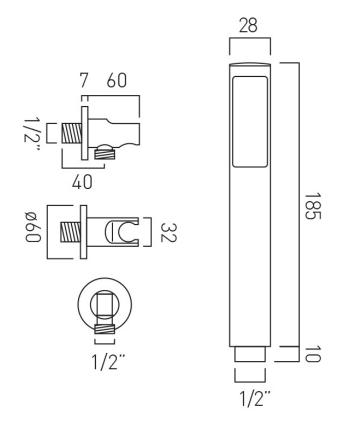

# TECHNICAL DRAWING

COLLECTION: SHOWERING SOLUTIONS PRODUCT CODE: IND-SFMKWO/RO-BRG

tel: 01934 744466 email: sales@vado.com

www.vado.com