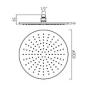

# TECHNICAL DRAWING

COLLECTION: SHOWERING SOLUTIONS PRODUCT CODE: IND-R0/30-BRG

tel: 01934 744466 email: sales@vado.com www.vado.com

WHERE INSPIRATION FLOWS TAPS | SHOWERS | ACCESSORIES

#### FUNCTIONS

1

RUB-CLEAN NOZZLES Yes

SELF-CLEANING No

SHOWER HEAD SIZE 300mm (12") diameter