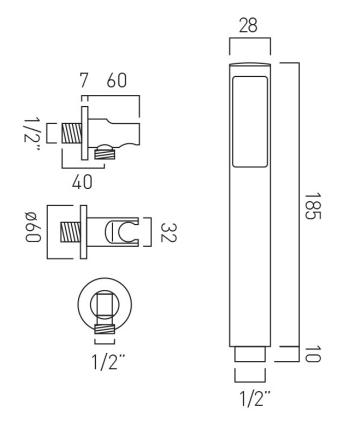

# TECHNICAL DRAWING

COLLECTION: SHOWERING SOLUTIONS PRODUCT CODE: IND-SFMKWO/RO-BLK

tel: 01934 744466 email: sales@vado.com

www.vado.com