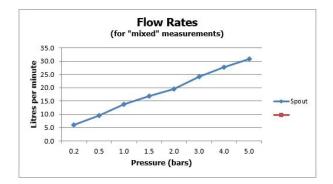

### COLLECTION: SHOWERING SOLUTIONS PRODUCT CODE: IND-R0/30-BLK

FINISH Brushed Black

GUARANTEE

Brushed Black

15 Year Guarantee

MINIMUM OPERATING PRESSURE 1.0 Bar MP