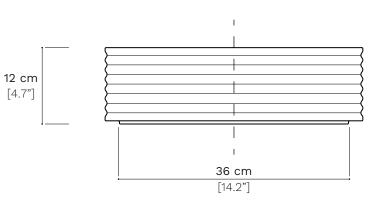

## REVERSIBLE

Our Style Center has created a product that allows the final customer to porter Choose the configuration you prefer, the sink can be mounted both on the decorated side and on the smooth side, with the same attention to detail.

## CARE ISTRUCTIONS

In order to preserve the appearance and durabily of product, never use abrasive sponges, hidrochloric or acetic acids, ammonia or metal silicates.

## UNIQUENESS

Many products are made of technical ceramic glazing or natual, woods or metals. Because of natural variations, and/or handmade process of the products, slight differences are expetted and are not deemed manufacturing defects.

STILE LIBERO SRL

Via delle Comunicazioni n 20 - 06135 - PONTE SAN GIOVANNI (PG) - Cod.Fisc e Part IVA 030499080541 Tel +39 075 97 10 567 - info