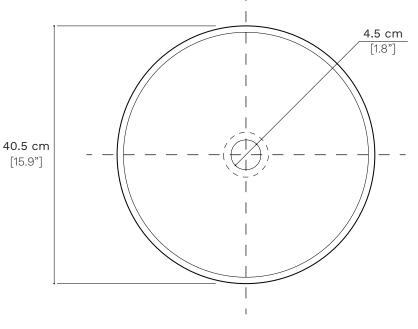

Style Center has created a product that allows the final customer to porter Choose the configuration you prefer, the sink can be mounted both on the decorated side and on the smooth side, with the same attention to detail.

## CARE ISTRUCTIONS

In order to preserve the appearance and durabily of product, never use abrasive sponges, hidrochloric or acetic acids, ammonia or metal silicates.

## UNIQUENESS

Many products are made of technical ceramic glazing or natual, woods or metals. Because of natural variations, and/or handmade process of the products, slight differences are expetted and are not deemed manufacturing defects.

STILE LIBERO SRL

Via delle Comunicazioni n 20 - 06135 - PONTE SAN GIOVANNI (PG) - Cod.Fisc e Part IVA 030499080541 Tel +39 075 97 10 567 - info@stileliberosrl.it



Tollerance: +/- 2%