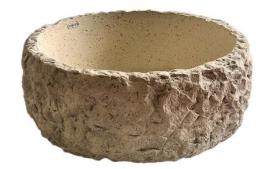

#### 390100111783

The "Caesar" wash basin stands out with its unique and naturalistic design, reminiscent of ancient stone basins used in Roman times. Its exterior texture mimics that of rough, uncut stone, offering a tactile experience that evokes a sense of organic beauty and rustic charm. This design choice is a bold statement that blends historical aesthetics with modern functionality.

# **SPECIFICATIONS**

Color : Mist

: Counter Basin Type

Material : Ultra High Performance Concrete

Weight (Kg) : 19 Height (cm) : 15.5 Depth (cm) : 42 Shape : Round