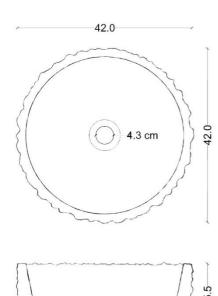

# **SPECIFICATIONS**

Color : Mist

: Counter Basin Type

Material : Ultra High Performance Concrete

Weight (Kg) : 19 Height (cm) : 15.5 Depth (cm) : 42 Shape : Round

### **DRAWING**