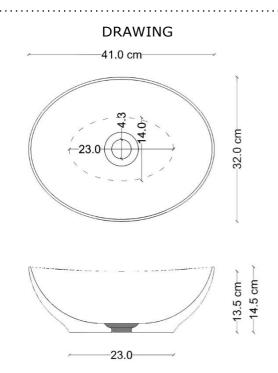

### SPECIFICATIONS

| Color       | : Light Grey                      |
|-------------|-----------------------------------|
| Туре        | : Counter Basin                   |
| Material    | : Ultra High Performance Concrete |
| Weight (Kg) | : 6                               |
| Height (cm) | : 14.5                            |
| Depth (cm)  | : 41                              |
| Shape       | : Oval                            |
|             |                                   |