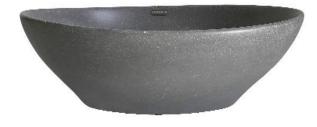

#### 390100111782

The "Minium" wash basin exudes a contemporary charm with its bold and sophisticated design. The broad, elongated oval shape takes cues from minimalistic design principles, offering a spacious and luxurious wash area. This material is typically non-porous and resistant to stains, moisture, and bacteria, making it an excellent choice for both residential and commercial settings. One of the notable features of this basin is its textured finish which not only adds to its visual appeal but also contributes to its tactile quality. The basin is likely designed for countertop installation, which would allow for flexibility in the choice of vanity and placement.

### SPECIFICATIONS

| Color       | : Light Grey                      |
|-------------|-----------------------------------|
| Туре        | : Counter Basin                   |
| Material    | : Ultra High Performance Concrete |
| Weight (Kg) | : 6                               |
| Height (cm) | : 14.5                            |
| Depth (cm)  | : 41                              |
| Shape       | : Oval                            |
|             |                                   |