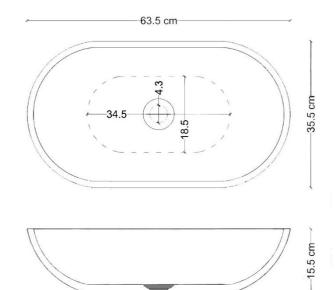

### SPECIFICATIONS

| Color       | : Smoke Blue                      |
|-------------|-----------------------------------|
| Туре        | : Counter Basin                   |
| Material    | : Ultra High Performance Concrete |
| Weight (Kg) | : 13                              |
| Height (cm) | : 15.5                            |
| Depth (cm)  | : 63.5                            |
| Shape       | : Oval                            |
|             |                                   |

DRAWING

34.5