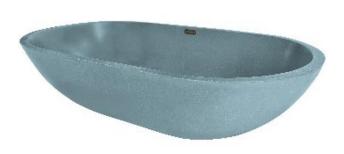

#### Casa Milano

Stonium Eggie Washbasin With Drain Smoke Blue

#### 390100111781

This "Eggie" wash basin presents a sleek, modern design with a minimalist aesthetic. Its elliptical shape, inspired by the simplicity and smoothness of an egg, offers a unique and contemporary look that could become a focal point in any bathroom.

### SPECIFICATIONS

| Color       | : Smoke Blue                      |
|-------------|-----------------------------------|
| Туре        | : Counter Basin                   |
| Material    | : Ultra High Performance Concrete |
| Weight (Kg) | : 13                              |
| Height (cm) | : 15.5                            |
| Depth (cm)  | : 63.5                            |
| Shape       | : Oval                            |
|             |                                   |