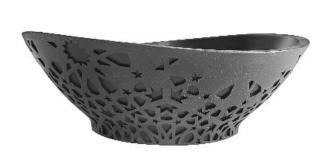

## Casa Milano

Stonium Arabesk Washbasin With Drain Dark Grey

#### 390100111780

This arabesque wash basin showcases an exquisite design inspired by traditional Middle Eastern art. The basin features intricate geometric patterns and motifs that create a filigree effect. One of the standout features of this basin is its decorative exterior which not only serves an aesthetic purpose but also improve grip. The wide, open top ensures ample space for washing, while the basin's slope toward the drain suggests efficient water flow.