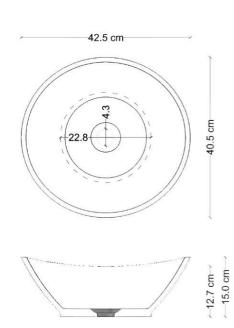

### DRAWING

22.8

#### **SPECIFICATIONS**

Color : Beige, Dark Grey : Counter Basin Type

Material : Ultra High Performance Concrete

Height (cm) : 15 Depth (cm) : 40.5 Shape : Arabesk