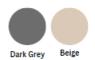

#### **SPECIFICATIONS**

Color : Beige, Dark Grey
Type : Counter Basin

Material : Ultra High Performance Concrete

Height (cm) : 15
Depth (cm) : 40.5
Shape : Arabesk