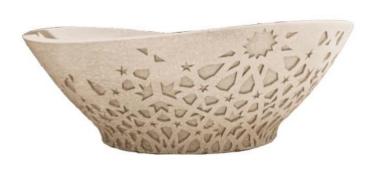

#### 390100111779

This arabesque wash basin showcases an exquisite design inspired by traditional Middle Eastern art. The basin features intricate geometric patterns and motifs that create a filigree effect. One of the standout features of this basin is its decorative exterior which not only serves an aesthetic purpose but also improve grip. The wide, open top ensures ample space for washing, while the basin's slope toward the drain suggests efficient water flow.

#### **SPECIFICATIONS**

Color : Beige, Dark Grey
Type : Counter Basin

Material : Ultra High Performance Concrete

Height (cm) : 15
Depth (cm) : 40.5
Shape : Arabesk