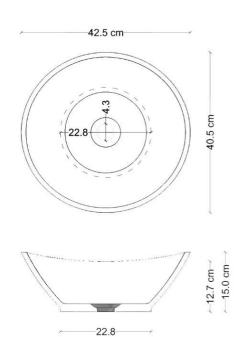

#### **SPECIFICATIONS**

Color : Beige, Dark Grey
Type : Counter Basin

Material : Ultra High Performance Concrete

Height (cm) : 15
Depth (cm) : 40.5
Shape : Arabesk

#### **DRAWING**