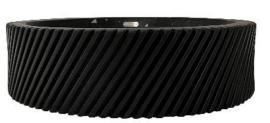

#### 390100111778

This distinctive wash basin has an innovative gear-shaped design that immediately captures attention. The scalloped edges around the circumference are not only aesthetically pleasing but may also serve to provide a grip in commercial or industrial-themed settings. The central drain is neatly incorporated into the design, ensuring functionality without disrupting the basin's unique style. Crafted from high-quality materials, the gear wash basin is likely durable and hard-wearing, designed to withstand the rigors of frequent use while maintaining its textural and visual appeal.