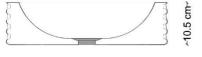

#### SPECIFICATIONS

| Color       | : Terracotta, Black               |
|-------------|-----------------------------------|
| Туре        | : Counter Basin                   |
| Material    | : Ultra High Performance Concrete |
| Height (cm) | : 10.5                            |
| Depth (cm)  | : 40                              |
| Shape       | : Round                           |
|             |                                   |

40.0 cm

DRAWING