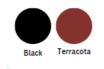

#### SPECIFICATIONS

| Color       | : Terracotta, Black               |
|-------------|-----------------------------------|
| Туре        | : Counter Basin                   |
| Material    | : Ultra High Performance Concrete |
| Height (cm) | : 10.5                            |
| Depth (cm)  | : 40                              |
| Shape       | : Round                           |
|             |                                   |