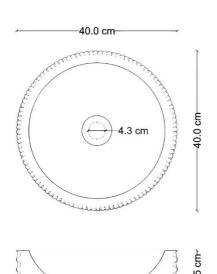

#### **DRAWING**

### **SPECIFICATIONS**

Color : Terracotta, Black Type : Counter Basin

Material : Ultra High Performance Concrete

Height (cm) : 10.5 Depth (cm) : 40 Shape : Round