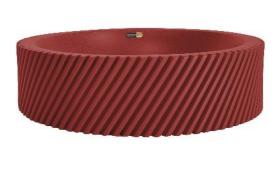

#### 390100111777

This distinctive wash basin has an innovative gear-shaped design that immediately captures attention. The scalloped edges around the circumference are not only aesthetically pleasing but may also serve to provide a grip in commercial or industrial-themed settings. The central drain is neatly incorporated into the design, ensuring functionality without disrupting the basin's unique style. Crafted from high-quality materials, the gear wash basin is likely durable and hard-wearing, designed to withstand the rigors of frequent use while maintaining its textural and visual appeal.