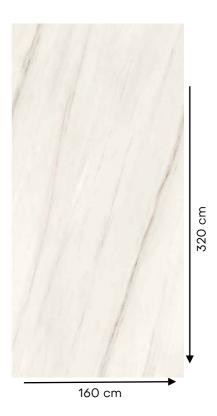

#### 397200100105

This premium porcelain slab, made in Italy, showcases a bright white hue with a polished finish, offering both elegance and durability. Environmentally friendly and easy to maintain, it's a top choice for those seeking luxury and sustainability in their design.

# Specification

: 397200100105 Item code **Brand** : Casa Milano

Model : Lasa Product type : Slab Finish : Polished

Material : Glazed Porcelain

Class : B1A

Edges : Rectified Water absorption : < 0.05 % Effect : Marble effect : 160X320 CM Size