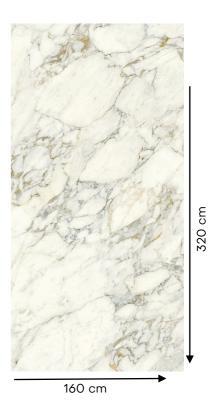

#### 397200100042

This is a stunning polished porcelain slab that features a unique and eye-catching ballet-inspired pattern in soft white and beige hues. It is the perfect choice for those who seek a truly unique and elegant surface, and can be used in a variety of different applications,

# Specification

: 397200100042 Item code **Brand** : Casa Milano

Model : Ballet Product type : Slab Finish : Polished

Material : Glazed Porcelain

Class : B1A

Edges : Rectified Water absorption : < 0.05 % Effect : Marble effect : 160X320 CM Size