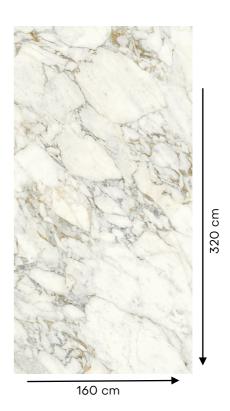

#### 397200100041

This is a stunning polished porcelain slab that features a unique and eye-catching ballet-inspired pattern in soft white and beige hues. It is the perfect choice for those who seek a truly unique and elegant surface, and can be used in a variety of different applications,

# **Specification**

Item code : 397200100041
Brand : Casa Milano

Model : Ballet
Product type : Slab
Finish : Polished

Material : Glazed Porcelain

Class : B1A

Edges : Rectified
Water absorption : < 0.05 %
Effect : Marble effect
Size : 160X320 CM