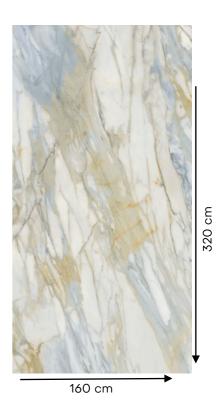

#### 397200100036

This is a stunning polished porcelain slab that features a unique and eye-catching marble-inspired pattern in a deep blue and white color combination. It is perfect for adding a touch of luxury and elegance to any home and can be used in a variety of different applications.

Effect : Marble effect

Size : 160X320 CM

Thickness : 6 MM
Origin : Italy