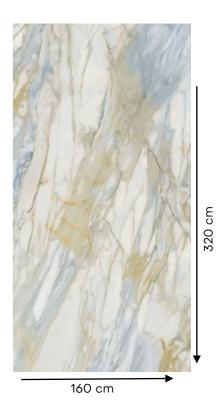

#### 397200100035

This is a stunning polished porcelain slab that features a unique and eye-catching marble-inspired pattern in a deep blue and white color combination. It is perfect for adding a touch of luxury and elegance to any home and can be used in a variety of different applications.

Effect : Marble effect

Size : 160X320 CM

Thickness : 6 MM
Origin : Italy