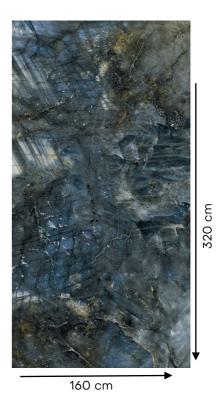

#### 397200100034

This is a stunning porcelain slab that is perfect for adding a touch of luxury and elegance to any home. This slab features a unique and eye-catching pattern that is inspired by the natural beauty of marble. The polished finish gives the slab a luxurious look and feel, while also making it easy to clean and maintain.

# Specification

Item code : 397200100034 **Brand** : Casa Milano Model : Emoton Wonder

Product type : Slab Finish : Polished

Material : Glazed Porcelain

Class : B1A

Edges : Rectified Water absorption : < 0.05 % Effect : Marble effect : 160X320 CM Size

Thickness : 6 MM Origin : Italy